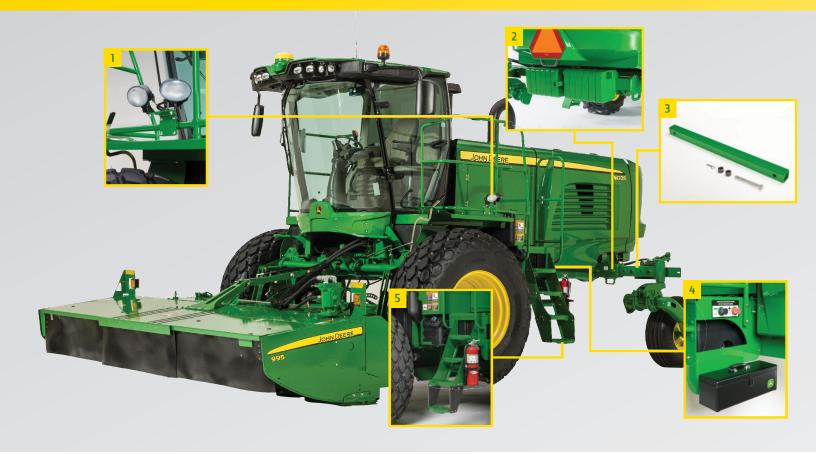

# Additional Side Lighting

The lights are adjustable to illuminate the area to the sides and rear of the platform.

BE32485

## Quick Tach Weights

Suitcase weights can be attached to the rear weight rack located directly underneath the rotary air screen access door.

R66949 - 42 lb. BM19780 - 70 lb.

# Receiver Hitch Canola Roller 5 Flexible 4th Step

This receiver hitch is only to be used when towing a Canola roller.

BE32461

## 4 Tool Box

The toolbox is an optional piece of equipment, which can quickly be removed from the machine. This allows the operator to carry parts and tools to the platform, minimizing trips to and from the toolbox during maintenance.

BE32484

The step mounts to the existing step hardware for added versatility in muddy conditions.

BE32493